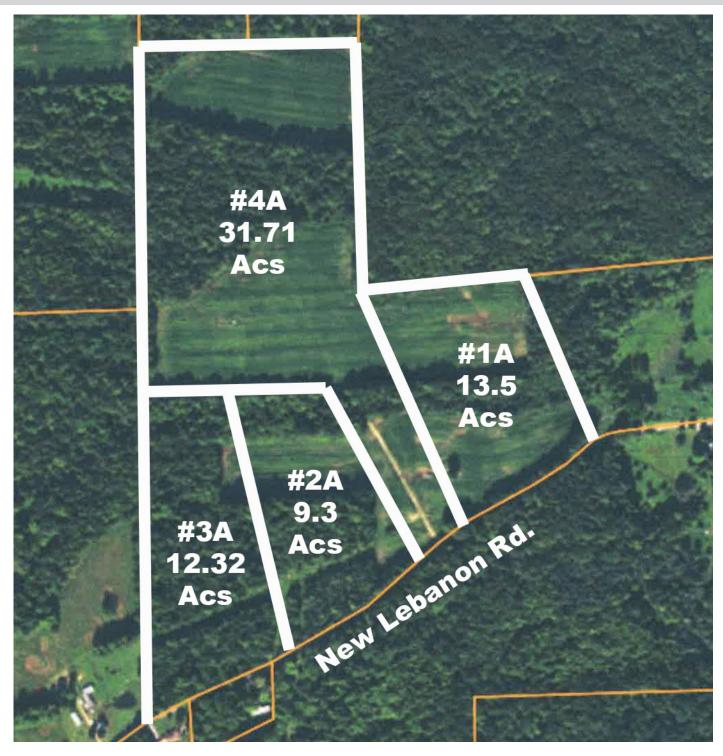

## 66+ ACRES – ALL ADJOINING

Sold In 4 Tracts – Farm & Hunting Land – Building Sites

French Creek Twp. – Mercer Co. PA Crawford Central SD

#### DAA Members – State and National Auctioneers Association

66.8 acres all adjoining – sold in 4 tracts by the acre, choice – take one or any combination. Lays nice. Half wooded, balance tillable.

Parcel #A1 – 13.5 acres, 678' frontage – 70' tillable. Parcel #A2 – 9.3 acres, 661' frontage – 2/3 wooded. Parcel #A3 – 12.32 acres, 648' frontage – 75% wooded. Parcel #A4 – 31.71 acre hideaway. 68' frontage, over 1/2 tillable, balance wooded. Lays nice, free gas available off gas well. Lots surveyed and perk tested.